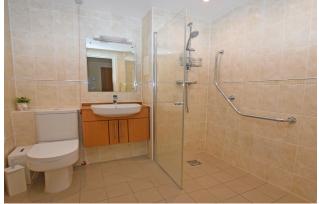

- Living/dining room
- Fitted kitchen with appliances
- Double bedroom with walk-in wardrobe
- Wet room
- Communal lounge and secluded garden
- Chain-free sale

#### **DESCRIPTION**

Situated at the front of a prestigious development of just 29 apartments in a detached building with attractive broad hallways and a fine homeowners' lounge opening to the delightful, central gardens including part covered sun terraces. Important attributes of this apartment, which is designed for the over 60s, include uPVC double glazing, oak veneered doors with chrome handles, moulded architraves and profile skirting boards, the windows overlook Ackender Road, smooth finished ceilings and wet underfloor electric heating with zonal controls. There is also a generous supply of power points set at a user friendly height. The living room has air conditioning and the wide oak style kitchen incorporates soft closing units with chrome handles with integrated appliances. The white suited wet room features a wide shower area with hot water provided by a pressurised system.