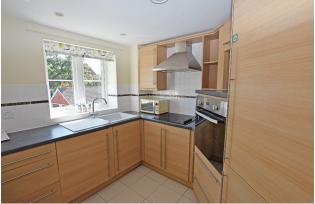

- Living/dining room
- Fitted kitchen with appliances
- Double bedroom with walk-in wardrobe
- Wet room
- Communal lounge and secluded garden
- Chain-free sale

#### **DESCRIPTION**

Situated at the front of a prestigious development of just 29 apartments in a detached building with attractive broad hallways and a fine homeowners' lounge opening to the delightful, central gardens including part covered sun terraces. Important attributes of this apartment, which is designed for the over 60s, include uPVC double glazing, oak veneered doors with chrome handles, moulded architraves and profile skirting boards, the windows overlook Ackender Road, smooth finished ceilings and wet underfloor electric heating with zonal controls. There is also a generous supply of power points set at a user friendly height. The living room has air conditioning and the wide oak style kitchen incorporates soft closing units with chrome handles with integrated appliances. The white suited wet room features a wide shower area with hot water provided by a pressurised system.