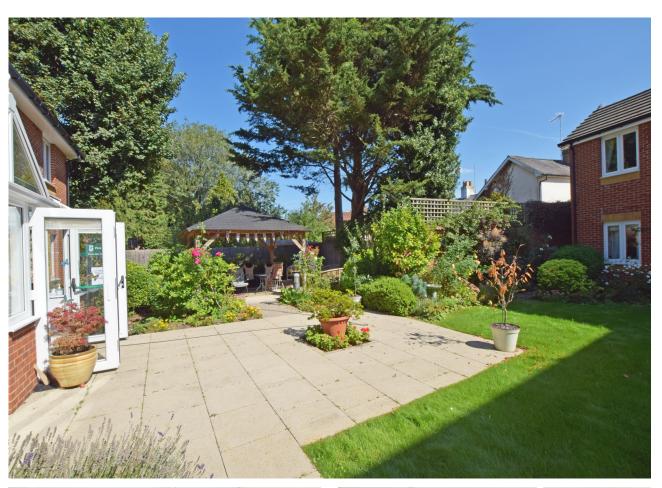

#### **DESCRIPTION**

Situated at the front of a prestigious development of just 29 apartments in a detached building with attractive broad hallways and a fine homeowners' lounge opening to the delightful, central gardens including part covered sun terraces. Important attributes of this apartment, which is designed for the over 60s, include uPVC double glazing, oak veneered doors with chrome handles, moulded architraves and profile skirting boards, the windows overlook Ackender Road, smooth finished ceilings and wet underfloor electric heating with zonal controls. There is also a generous supply of power points set at a user friendly height. The living room has air conditioning and the wide oak style kitchen incorporates soft closing units with chrome handles with integrated appliances. The white suited wet room features a wide shower area with hot water provided by a pressurised system.

#### LOCATION

Proudly set within attractive level landscaped surrounds, Clover Leaf Court fronts Butts Road and Ackender Road, the latter being an access-only road immediately west of Alton's historic town centre. The M&S Foodhall is close by beyond which there are individual shops, multiples including Sainsbury's, Boots and Iceland, a library, hotels and restaurants, a museum and gallery, and a variety of local interest clubs. Pageants and open air markets are part of Alton's calendar whilst beyond the town centre lies Alton Station (Waterloo line), Waitrose store, and an expanding retail park with the sports centre and 2 golf courses on the outskirts.