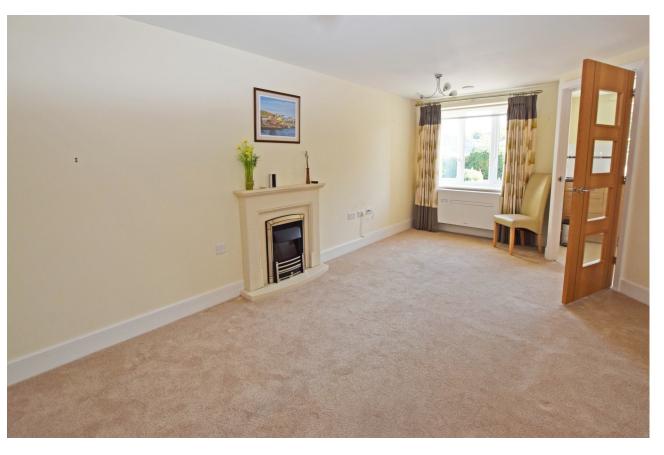

- Living/dining room
- Fitted kitchen with appliances
- Double bedroom with walk-in wardrobe
- Wet room
- Communal lounge and secluded garden
- Chain-free sale

#### **DESCRIPTION**

Situated at the front of a prestigious development of just 29 apartments in a detached building with attractive broad hallways and a fine homeowners' lounge opening to the delightful, central gardens including part covered sun terraces. Important attributes of this apartment, which is designed for the over 60s, include uPVC double glazing, oak veneered doors with chrome handles, moulded architraves and profile skirting boards, the windows overlook Ackender Road, smooth finished ceilings and wet underfloor electric heating with zonal controls. There is also a generous supply of power points set at a user friendly height. The living room has air conditioning and the wide oak style kitchen incorporates soft closing units with chrome handles with integrated appliances. The white suited wet room features a wide shower area with hot water provided by a pressurised system.