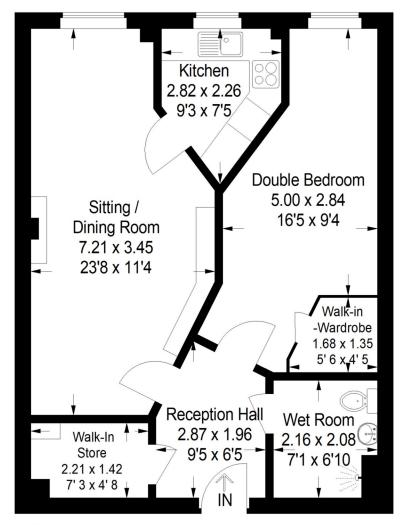

## **Clover Leaf Court**

Approximate Gross Internal Area 56.2 sq m / 605 sq ft

This plan is for representation purposes only. Reproduced from plans supplied by the selling Agent. Not drawn to scale unless stated. Please check all dimensions before making any decisions reliant upon them. No guarantee is given on square footage if quoted. Any figures if quoted should not be used as a basis for valuation.

**First Floor** 

Office Locations: Alton • Farnham • Godalming • Grayshott • Haslemere • London

Property details are a general outline and do not constitute any part of an offer or contract. Services, equipment, fittings or central heating systems have not been tested and no warranty is given or implied that these are in working order. Buyers are advised to obtain verification from their solicitor or surveyor. Fittings and fixtures are not included unless specifically described. Measurements, distances and areas are approximate and for guidance only. This material is protected by laws of copyright.